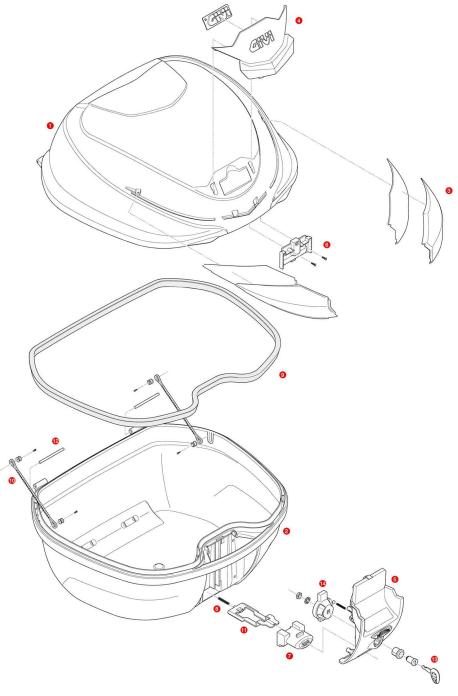

## B360N / B360NT

|   |           | <del>,</del>                                                |
|---|-----------|-------------------------------------------------------------|
| 1 | ZB360CNM  | B360N assembled Top Shell                                   |
|   | ZB360CNTM | B360NT assembled Top Shell                                  |
| 2 | ZB37FNM   | B37 Blade / B360 assembled bottom-shell black               |
|   | ZB37FNTM  | B37 Blade Tech / B360 Tech assembled bottom-<br>shell black |
| 3 | Z2514R    | Red reflectors                                              |
|   | Z2514FR   | Smoked reflectors                                           |
| 4 | Z2513R    | Central plate                                               |
| 5 | Z3007NM   | Mounted lock set                                            |
|   | Z3007NTM  | Mounted lock set NT                                         |
| 6 | Z3012R    | Closure system mounted on the lid                           |
| 7 | Z645R     | Push button red                                             |

|    | Z645CR | Opening push button chromed                                                 |
|----|--------|-----------------------------------------------------------------------------|
| 8  | Z191R  | Push button spring, 1 pcs.                                                  |
| 9  | Z790R  | Trim                                                                        |
| 10 | Z599   | Nylon stop bag opening yarn                                                 |
| 11 | Z761NR | Bolt, 1 pcs.                                                                |
| 12 | Z590R  | Pin. Medium, 2 pcs.                                                         |
| 13 | Z140R  | Key locks with corresponding bush with red handle                           |
|    | Z661A  | Key locks with corresponding bush with silver handle                        |
| 14 | Z3006R | Plate below lock, for standard key                                          |
|    | Z4512R | Plate below lock for Security Lock key                                      |
| 15 | SL101  | Security lock set including cylinder, 2 keys, bush and under lock platelets |